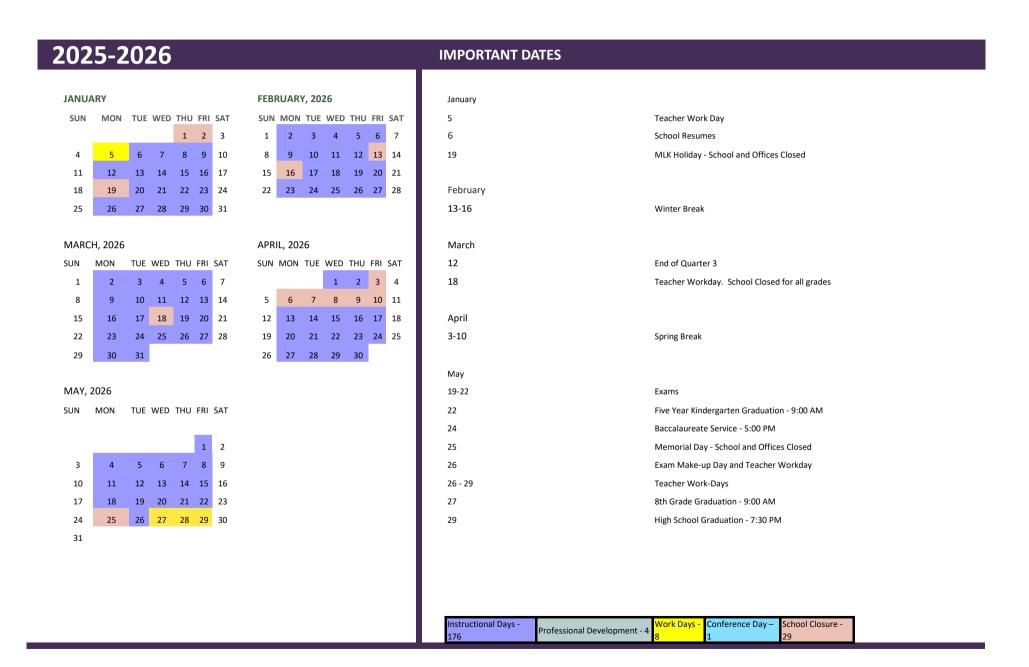

# 2025-2026

## **IMPORTANT DATES**

AUGUST, 2025

| AUGUST, 2025 |     |     |     | SEPT | EMBE | R, 20 | 025 |     |     |     |     |     |     |
|--------------|-----|-----|-----|------|------|-------|-----|-----|-----|-----|-----|-----|-----|
| SUN          | MON | TUE | WED | THU  | FRI  | SAT   | SUN | MON | TUE | WED | THU | FRI | SAT |
|              |     |     |     |      | 1    | 2     |     | 1   | 2   | 3   | 4   | 5   | 6   |
| 3            | 4   | 5   | 6   | 7    | 8    | 9     | 7   | 8   | 9   | 10  | 11  | 12  | 13  |
| 10           | 11  | 12  | 13  | 14   | 15   | 16    | 14  | 15  | 16  | 17  | 18  | 19  | 20  |
| 17           | 18  | 19  | 20  | 21   | 22   | 23    | 21  | 22  | 23  | 24  | 25  | 26  | 27  |
| 24           | 25  | 26  | 27  | 28   | 29   | 30    | 28  | 29  | 30  |     |     |     |     |
| 21           |     |     |     |      |      |       |     |     |     |     |     |     |     |

| 5-7             | Professional Development                                             |
|-----------------|----------------------------------------------------------------------|
| 8               | Teacher Workday                                                      |
| 11              | Meet the Teacher and Grade Level Orientations                        |
| 12              | First Day of School for Grades K2 - 4th Grade - 8:00 - 11:30 AM      |
|                 | Teacher Workday - 12 noon - 3:30 PM                                  |
| 13              | First Full Day of School for K2 - 12th Grade                         |
|                 |                                                                      |
| SEPTEMBER, 2025 |                                                                      |
| 1               | Labor Day - School and School offices Closed                         |
| 12              | Half Day of School for all grades                                    |
| 12              | Professional Development for All Faculty and Staff - 12:00 - 3:00 PM |

| OCTOBER, 2025 |                       |
|---------------|-----------------------|
| 8             | END OF QUARTER 1      |
| 9             | Half Day of School fo |
| 9             | Work Day for Facult   |
| 10-13         | Fall Break - School a |

| Half Day of School for Grades K2 - 12. PSAT for Grades 8 - 11. |
|----------------------------------------------------------------|
| Work Day for Faculty and Staff 12:00 - 3:00 PM                 |
| Fall Break - School and offices closed                         |

#### November 2025

| 4       | Parent Teacher Conference Day |
|---------|-------------------------------|
| 24 - 28 | Thanksgiving Break *          |

| *In case of severe weather closings, | November 24 and 25 may  | v he used | for make un days   |
|--------------------------------------|-------------------------|-----------|--------------------|
| in case of severe weather closings,  | NOVEITIBLE 24 and 25 ma | y be useu | joi illuke up uuys |

#### December

| 15-18 | Exams |
|-------|-------|
|       |       |

| 19 | Exam Make-up Day and Teache | ner Workday - End of Quarter | 2 and Semester 1 |
|----|-----------------------------|------------------------------|------------------|
|----|-----------------------------|------------------------------|------------------|

22 - Jan 5 Christmas Break